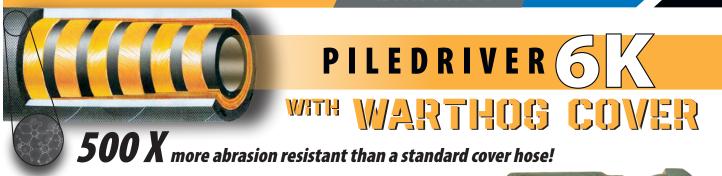

### **Features & Advantages**

- 6K working pressure means performance even in the highest impulse systems.
- Warthog Cover offers 500X the abrasion resistance of standard cover hydraulic hoses.
- Crimped nuts on all our **JIC** fittings so there are no pins to vibrate out.
- Ready-Made assemblies in stock means quick turnaround on projects & bundles.
- High performance hose at a great price.

SAE 100R15 2" Max WP. 6090 PSI

WARTHOG