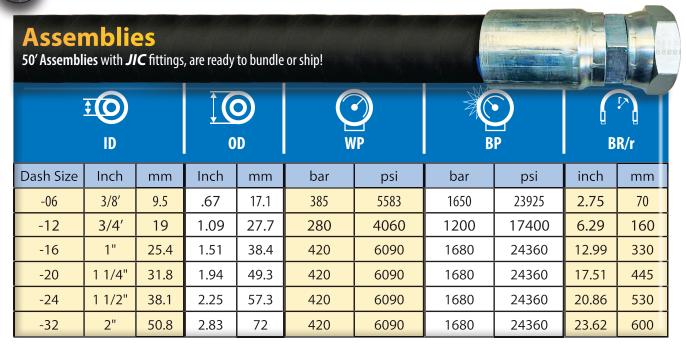

#### **Construction**

**Tube:** Synthetic rubber, resistant to mineral, ester, vegetable and glycol-based fluids.

**Reinforcement:** 4 or 6 high tensile steel spiral

**Cover:** Composite bi-layer rubber compound, resistant to oil, weather and abrasion